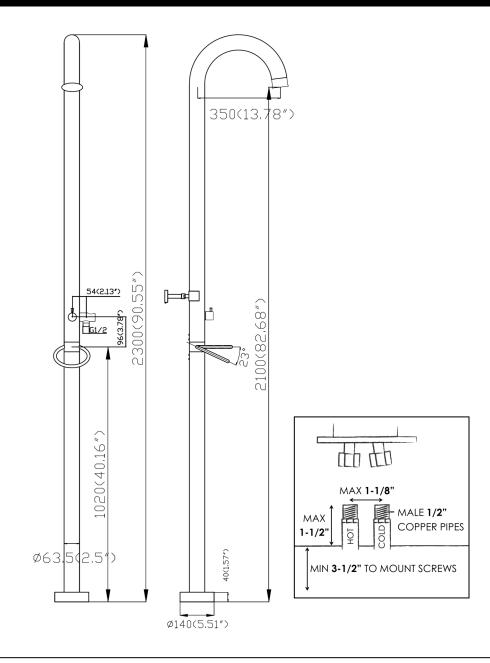

## PURIFICARE-US

the shape of wellness

brushed 100-6210

polished 100-6211

MATERIAL: Stainless Steel r304

CONFIGURATION: Single-Lever Mixer + Hand Shower

CARTRIDGE: Sedal® ceramic mixing mechanism (35mm)

Ceramic diverter mechanism

FLOW RATE: 3.2 GPM (adjustable on request)

WEIGHT: 28 lbs

PACKAGE DIMENSIONS: L 63" x W 21" x H 8"

DELIVERY WEIGHT: 32 lbs
WARRANTY: 2 years

OPTIONS: wall mount bracket, interchangeable shower heads