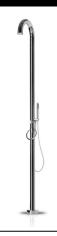

## PURIFICARE-US

the shape of wellness

brushed 100-6210

polished 100-6211

MATERIAL: Stainless Steel r304

CONFIGURATION: Single-Lever Mixer + Hand Shower

CARTRIDGE: Sedal® ceramic mixing mechanism (35mm)

Ceramic diverter mechanism

FLOW RATE: 3.2 GPM (adjustable on request)

WEIGHT: 28 lbs

PACKAGE DIMENSIONS: L 63" x W 21" x H 8"

DELIVERY WEIGHT: 32 lbs
WARRANTY: 2 years

OPTIONS: wall mount bracket, interchangeable shower heads