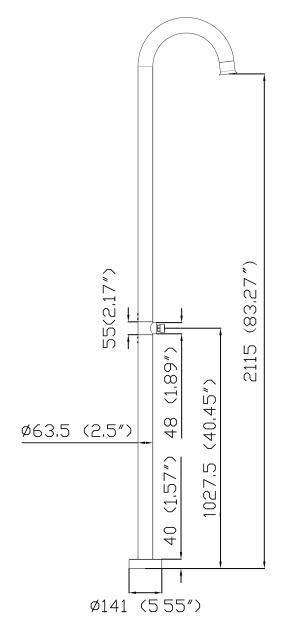

## PURIFICARE-US

the shape of wellness

100-6500

polished 100-6501

MATERIAL: Stainless Steel r304

CONFIGURATION: Self-closing Push Button Valve

(cold or pre-mixed water only)

CARTRIDGE: Ceramic stop valve with on/off spindle (10sec)

FLOW RATE: 3.2 GPM (adjustable on request)

WEIGHT: 24 lbs

PACKAGE DIMENSIONS: L 63" x W 21" x H 6"

DELIVERY WEIGHT: 28 lbs
WARRANTY: 2 years

OPTIONS: wall mount bracket, interchangeable shower heads