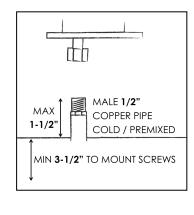

## PURIFICARE-US

the shape of wellness

100-6500

polished 100-6501

MATERIAL: Stainless Steel r304

CONFIGURATION: Self-closing Push Button Valve

(cold or pre-mixed water only)

CARTRIDGE: Ceramic stop valve with on/off spindle (10sec)

FLOW RATE: 3.2 GPM (adjustable on request)

WEIGHT: 24 lbs

PACKAGE DIMENSIONS: L 63" x W 21" x H 6"

DELIVERY WEIGHT: 28 lbs
WARRANTY: 2 years

OPTIONS: wall mount bracket, interchangeable shower heads