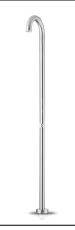

## PURIFICARE-US

the shape of wellness

100-6500

polished 100-6501

MATERIAL: Stainless Steel r304

CONFIGURATION: Self-closing Push Button Valve

(cold or pre-mixed water only)

CARTRIDGE: Ceramic stop valve with on/off spindle (10sec)

FLOW RATE: 3.2 GPM (adjustable on request)

WEIGHT: 24 lbs

PACKAGE DIMENSIONS: L 63" x W 21" x H 6"

DELIVERY WEIGHT: 28 lbs
WARRANTY: 2 years

OPTIONS: wall mount bracket, interchangeable shower heads