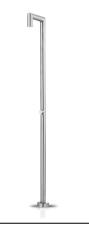

the shape of wellness

brushed 100-6400

100-6401

MATERIAL: Stainless Steel r304

CONFIGURATION: Pressure Balance Valve

CARTRIDGE: Sedal® progressive mixing mechanism

FLOW RATE: 3.2 GPM (adjustable on request)