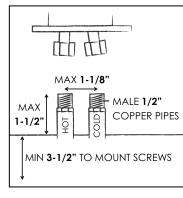

WEIGHT: 25 lbs

PACKAGE DIMENSIONS: L 63" x W 21" x H 6"

DELIVERY WEIGHT: 28 lbs

WARRANTY: 2 years

OPTIONS: wall mount bracket, interchangeable shower heads