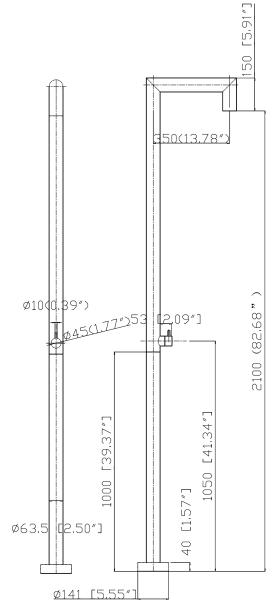

the shape of wellness

brushed 100-6400

100-6401

MATERIAL: Stainless Steel r304

CONFIGURATION: Pressure Balance Valve

CARTRIDGE: Sedal® progressive mixing mechanism

FLOW RATE: 3.2 GPM (adjustable on request)

WEIGHT: 25 lbs

PACKAGE DIMENSIONS: L 63" x W 21" x H 6"

DELIVERY WEIGHT: 28 lbs

WARRANTY: 2 years

OPTIONS: wall mount bracket, interchangeable shower heads