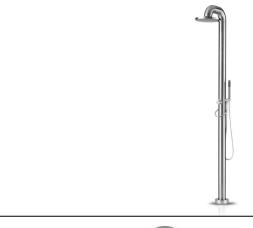

## PURIFICARE-US

the shape of wellness

brushed polished

200-6210

200-6211

MATERIAL: Stainless Steel r304

CONFIGURATION: Single-Lever Mixer + Rain Shower + Hand Shower

CARTRIDGE: Sedal® ceramic mixing mechanism (40mm)