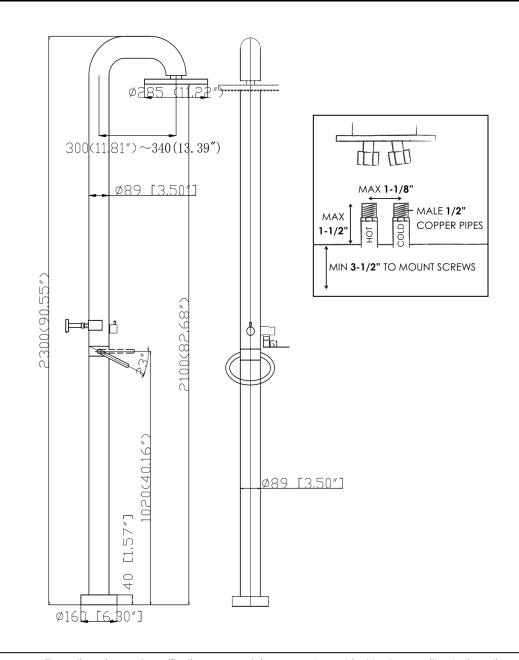

## PURIFICARE-US

the shape of wellness

brushed polished

200-6210

200-6211

MATERIAL: Stainless Steel r304

CONFIGURATION: Single-Lever Mixer + Rain Shower + Hand Shower

CARTRIDGE: Sedal® ceramic mixing mechanism (40mm)

Ceramic diverter mechanism

FLOW RATE: 3.2 GPM (adjustable on request)

WEIGHT: 38 lbs

PACKAGE DIMENSIONS: L 63" x W 21" x H 8"

DELIVERY WEIGHT: 42 lbs
WARRANTY: 2 years

OPTIONS: wall mount bracket